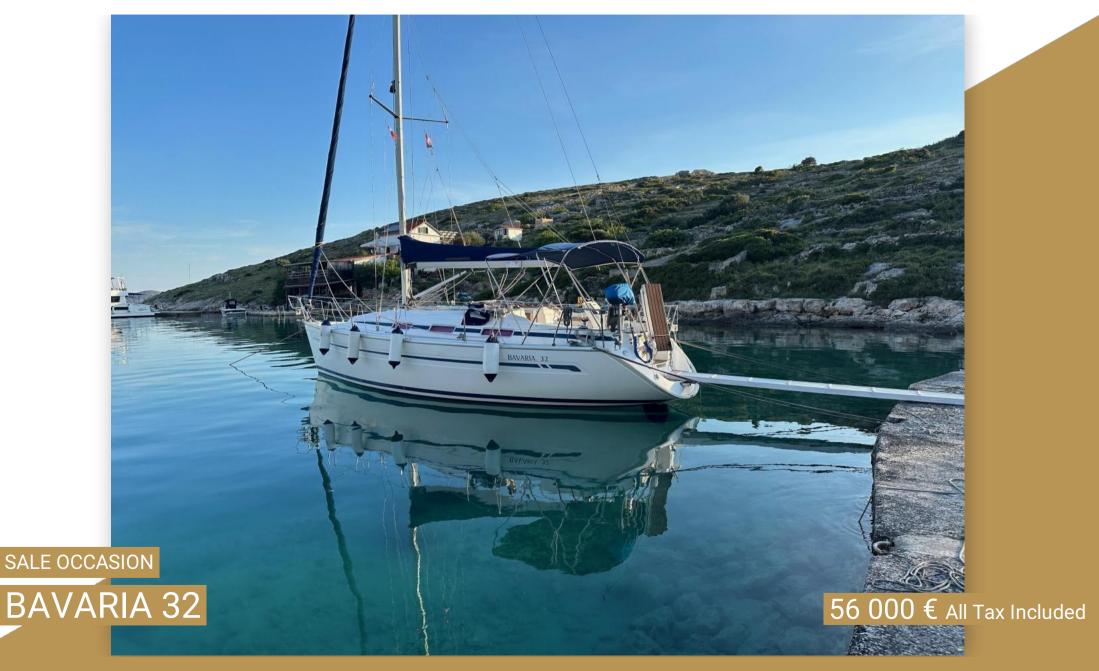

## **DESCRIPTION**

CAP MED Boat & Yacht Consulting is pleased to present this superb Bavaria 32. With a length of 32 feet, the boat is incredibly spacious and has excellent seagoing qualities, both under motor and under sail.

The optimized interior spaces and deck layout make it a pleasure to live aboard. Ready to take to the sea! Semi-offshore outfitting (lacking EPIRB and navtex to be offshore)

3rd hand and no trace of osmosis.

This sailboat is impeccable because the owner is very careful and always maintains her in top condition.

Don't hesitate to contact us!

Cover photo non contractual