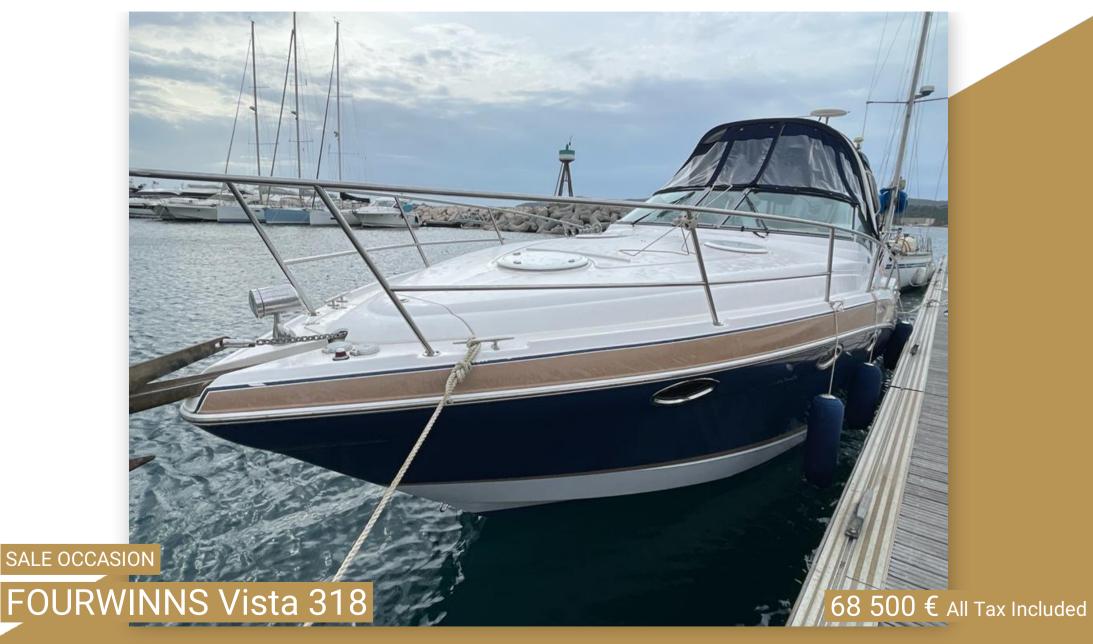

## FOURWINNS Vista 318

## DESCRIPTION

The CAP MED BOAT & YACHT CONSULTING team is pleased to present this bestseller from the American manufacturer, the Four winns 318 vista version joystick axius, a very livable boat, ideal for coastal cruising.

Its layout will surprise you, with a magnificent forward owner's cabin and a second aft cabin, as well as its convertible saloon, making it a family boat.

Available immediately from the port of Bormes les Mimosas.