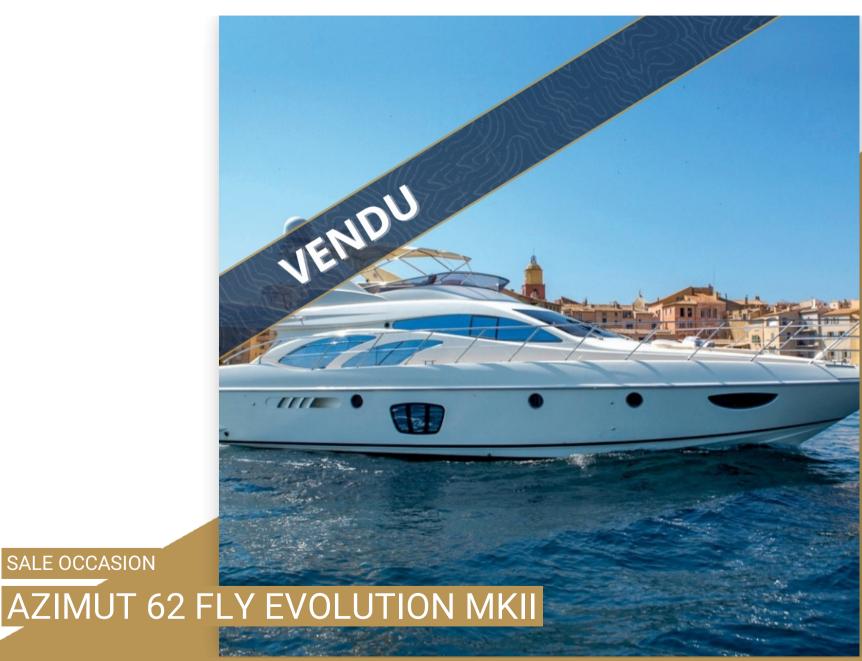

SALE OCCASION

459 000 € + VAT

## **DESCRIPTION**

Azimut 62 Evolution "WILJIM" is a magnificent spacious Yacht for long distance cruising.

The Azimut 62 is one of the main successful models of the Azimut range, and is known for its excellent seakeeping and performance.

Its innovative interior layout and storage spaces have been so well designed that it gives the feeling of being on board a much larger boat and offers you a comfortable life on board.

First hand, perfectly equipped with generator, watermaker, bow & stern thrusters, reversible air conditioning, satellite TV antenna ...